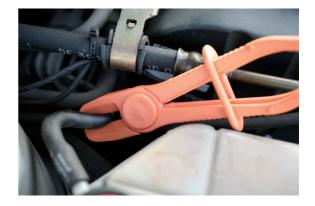

## Flexible Hose Clamp Set 3pc

Flexible hose clamp set, ideal for use on flexible hose lines on brakes, fuel, heater and radiators.

## **Additional Information**

- · Clamp lengths: 155mm, 180mm and 250mm
- Jaw diameters: 1/2", 3/4".
- Single handed use.
- High-visibility colour for easy location.
- Manufactured from light but strong non conductive composite material.