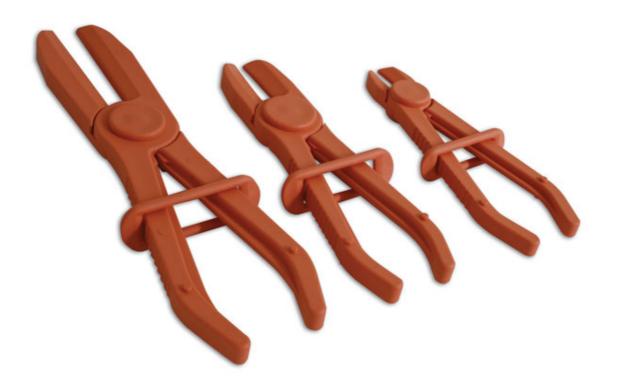

## Flexible Hose Clamp Set 3pc

Flexible hose clamp set, ideal for use on flexible hose lines on brakes, fuel, heater and radiators.

## **Additional Information**

- · Clamp lengths: 155mm, 180mm and 250mm
- Jaw diameters: 1/2", 3/4".
- Single handed use.
- High-visibility colour for easy location.
- Manufactured from light but strong non conductive composite material.